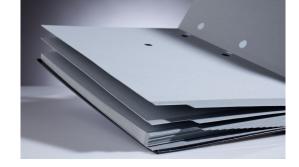

## **BLOTTING BOARD**

Blotting Board is a colored recycling board with increased absorbency.

Applications: signature folder

clean colors Advantages:

high absorbency ageing-resistant chlorine- and acidfree

marked with the eco-label "Blue Angel"

■ in accordance with DIN EN 71-3 and DIN 6737 class D

Standard grammage: 230 and 250 gsm

Color: pink and grey Surface:

Further processing: die-cutting, folding, cutting, creasing, binding etc.

Fibres: 100% reclaimed fibres

matt

Minimum quantity: 10 tons per color, 5 tons per grammages, 2.5 tons per specification

Product specifications:

|                   | Unit | 230 gsm | 250 gsm |
|-------------------|------|---------|---------|
| Substance         | gsm  | 230     | 250     |
| Thickness         | μm   | 315     | 340     |
| Cobb (60)         | gsm  | < 80    | < 80    |
| absolute humidity | %    | 7       | 7       |
| Bursting strength | kPa  | > 340   | > 350   |
| Tensile strength  | kN/m | < 6.0   | < 6.5   |